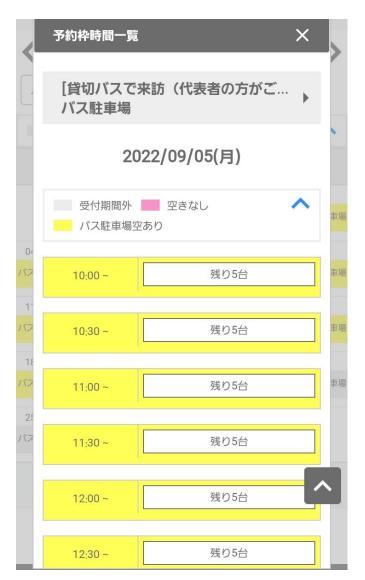

#### Select the Time

Select the time you will arrive at Tsukuba Space Center.

(Yellow columns represent available time.)