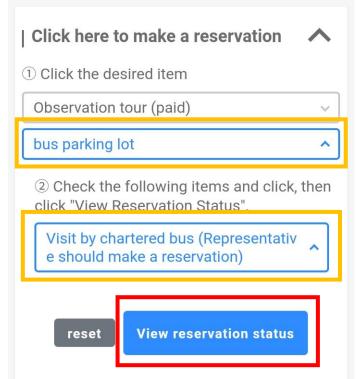

### Select the Type of Reservation

1. Select "bus parking lot" on the reservation website.

- 2. Select "Visit by chartered bus (Making a reservation should be by representative.)"
- 3. Click the blue button to view reservation status.